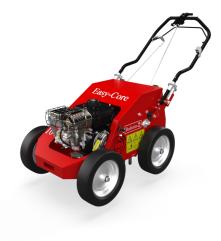

## Easy-Core 104

The Easy-Core is a pedestrian punch-action aerator suited to small areas and places with restricted access. The coring tines rapidly remove soil to aid de-compaction while optional solid tines can be fitted should soil conditions require. The Easy-Core's handles can be folded to aid transport.

| Specifications                                 |                   |
|------------------------------------------------|-------------------|
| SKU                                            | 117.010.401       |
| Engine                                         | B&S 5.5 HP        |
| Operation                                      | Walk-Behind       |
| Working width (m)                              | 0.36              |
| Working width (inch)                           | 14.2              |
| Max. Working depth (mm)                        | 70                |
| Max. Working depth (inch)                      | 2.75              |
| Weight (kg)                                    | 118               |
| Weight (lbs)                                   | 260               |
| Hole spacing distance driving direction (mm)   | 90 x 150          |
| Hole spacing distance driving direction (inch) | 3 5/8 x 6         |
| Max. Diameter solid tine (mm)                  | 22 x 70           |
| Max. Diameter solid tine (inch)                | 7/8 x 2 3/4       |
| Max. Diameter hollow tine (mm)                 | 22 x 16 x 70      |
| Max. Diameter hollow tine (inch)               | 5/8 x 3/8 x 2 3/4 |
| Number of tines                                | 4                 |
| Max. capacity ( m <sup>2</sup> hr)             | 2043              |
| Max. capacity (ft <sup>2</sup> hr)             | 21990             |
| Engine oil                                     | SAE 30            |